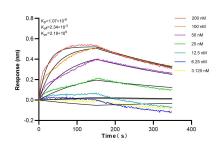

Biolayer interferometry (BLL) kinetic assays of 83251-2-RR against Human NRG1, isoform Alpha were performed. The affinity constant is 10.7 nM.