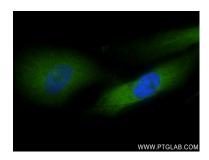

Biolayer interferometry (BLL) kinetic assays of 83251-2-RR against Human NRG1, isoform Alpha were performed. The affinity constant is 10.7 nM.