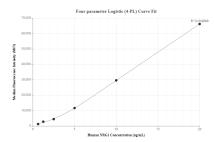

## **Selected Validation Data**

Cytometric bead array standard curve of MP00232-1, NRG1 Recombinant Matched Antibody Pair, PBS Only. Capture antibody: 83251-3-PBS. Detection antibody: 83251-2-PBS. Standard: Ag35114. Range: 0.625-20 ng/mL