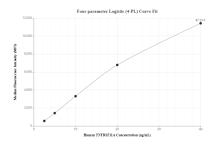

## Selected Validation Data

Cytometric bead array standard curve ofMP00249-1, TNFRSF 11A Recombinant Matched Antibody Pair, PBS Only. Capture antibody: 83253-2-PBS. Detection antibody: 83253-1-PBS. Standard: Ag29425. Range: 2.5-40 ng/mL Cytometric bead array standard curve of MP00249-2, TNF RSF 11A Recombinant Matched Antibody Pair, PBS Only. Capture antibody: 83253-2-PBS. Detection antibody: 83253-3-PBS. Standard: Ag29425. Range: 2.5-40 ng/mL