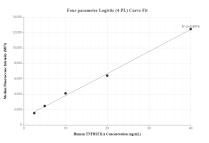

## Selected Validation Data

Cytometric bead array standard curve ofMP00249-1, TNFRSF 11A Recombinant Matched Antibody Pair, PBS Only. Capture antibody: 83253-2-PBS. Detection antibody: 83253-1-PBS. Standard: Ag29425. Range: 2.5-40 ng/mL Cytometric bead array standard curve of MP00249-2, TNF RSF 11A Recombinant Matched Antibody Pair, PBS Only. Capture antibody: 83253-2-PBS. Detection antibody: 83253-3-PBS. Standard: Ag29425. Range: 2.5-40 ng/mL