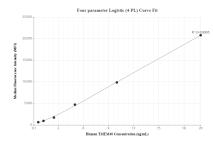

## Selected Validation Data

Cytometric bead array standard curve of MP00163-1, TMEM40 Recombinant Matched Antibody Pair, PBS Only. Capture antibody: 83256-3-PBS. Detection antibody: 83256-1-PBS. Standard: Ag27882. Range: 0.625-20 ng/mL Cytometric bead array standard curve of MP00163-2, TMEM40 Recombinant Matched Antibody Pair, PBS Only. Capture antibody: 83256-2-PBS. Detection antibody: 83256-3-PBS. Standard: Ag27882. Range: 0.625-20 ng/mL