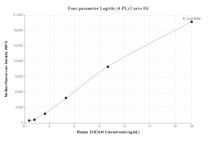

## Selected Validation Data

Cytometric bead array standard curve of MP00163-1, TMEM40 Recombinant Matched Antibody Pair, PBS Only. Capture antibody: 83256-3-PBS. Detection antibody: 83256-1-PBS. Standard: Ag27882. Range: 0.625-20 ng/mL Cytometric bead array standard curve of MP00163-2, TMEM40 Recombinant Matched Antibody Pair, PBS Only. Capture antibody: 83256-2-PBS. Detection antibody: 83256-3-PBS. Standard: Ag27882. Range: 0.625-20 ng/mL