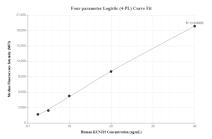

## **Selected Validation Data**

Cytometric bead array standard curve of MP00164-1, KCN 115 Recombinant Matched Antibody Pair, PBS Only. Capture antibody: 83257-1-PBS. Detection antibody: 83257-4-PBS. Standard: Ag34655. Range: 2.5-80 ng/mL

Cytometric bead array standard curve of MP00164-2, KCNJ15 Recombinant Matched Antibody Pair, PBS Only. Capture antibody: 83257-1-PBS. Detection antibody: 83257-2-PBS. Standard: Ag34655. Range: 2.5-80 ng/mL

Cytometric bead array standard curve of MP00164-3, KCN 115 Recombinant Matched Antibody Pair, PBS Only. Capture antibody: 83257-1-PBS. Detection antibody: 83257-3-PBS. Standard: Ag34655. Range: 2.5-40 ng/mL