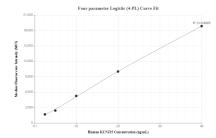

## Selected Validation Data

Cytometric bead array standard curve of MP00164-3, KCN 115 Recombinant Matched Antibody Pair, PBS Only. Capture antibody: 83257-1-PBS. Detection antibody: 83257-3-PBS. Standard: Ag34655. Range: 2.5-40 ng/mL