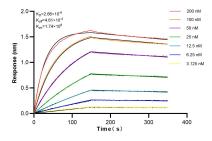

# Selected Validation Data

Biolayer interferometry (BLL) kinetic assays of 83265-2-RR against Human DUS2L were performed. The affinity constant is 2.66 nM.