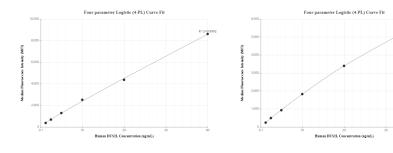

## Selected Validation Data

Cytometric bead array standard curve of MP00261-1, DU52L Recombinant Matched Antibody Pair, PBS Only. Capture antibody: 83265-3-PBS. Detection antibody: 83265-4-PBS. Standard: Ag23831. Range: 1.25-40 ng/mL Cytometric bead array standard curve of MP00261-2, DUS2L Recombinant Matched Antibody Pair, PBS Only. Capture antibody: 83265-3-PBS. Detection antibody: 83265-4-PBS. Standard:Ag23831. Range: 1.25-40 ng/mL