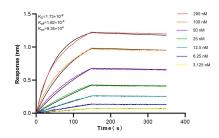

Biolayer interferometry (BLL) kinetic assays of 83265-7-RR against Human DUS2L were performed. The affinity constant is 1.93 nM.