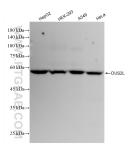

## Selected Validation Data

Various lysates were subjected to SDS PAGE followed by western blot with 83265-7-RR (DUS2L antibody) at dilution of 1:5000 incubated at room temperature for 1.5 hours. This data was developed using the same antibody clone with 83265-7-PBS in a different storage buffer formulation.