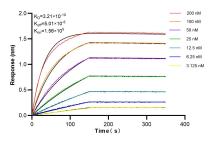

Biolayer interferometry (BLl) kinetic assays of 83265-8-RR against Human DUS2L were performed. The affinity constant is 0.321 nM.