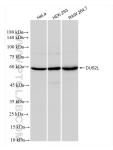

## Selected Validation Data

Various lysates were subjected to SDS PAGE followed by western blot with 83265-8-RR (DUS2L antibody) at dilution of 1:5000 incubated at room temperature for 1.5 hours. This data was developed using the same antibody clone with 83265-8-PBS in a different storage buffer formulation.