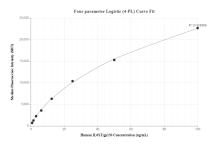

## Selected Validation Data

Cytometric bead array standard curve of MP00324-1, gp130 Recombinant Matched Antibody Pair, PBS Only. Capture antibody: 83284-1-PBS. Detection antibody: 83284-3-PBS. Standard: Eg0654. Range: 0.78-100ng/mL