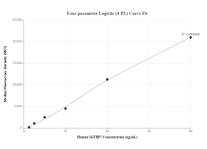

### Selected Validation Data

of MP00319-<br/>body Pair, PBSCytometric bead array standard curve of MP00319-<br/>2, IGFBP7 Recombinant Matched Antibody Pair, PBSDetection<br/>815. Range:<br/>1.25-40 ng/mLOnly. Capture antibody: 83292-3-PBS. Detection<br/>antibody: 83292-1-PBS. Standard: Eg0815. Range:<br/>1.25-40 ng/mL