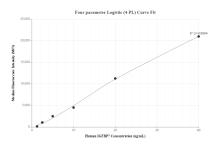

## Selected Validation Data

Cytometric bead array standard curve of MP00319-3, IGFBP7 Recombinant Matched Antibody Pair, PBS Only. Capture antibody: 83292-2-PBS. Detection antibody: 83292-1-PBS. Standard: Eg0815. Range: 1.25-40 ng/mL