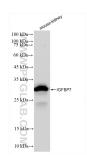

mouse kidney tissue were subjected to SDS PAGE followed by western blot with 83292-5-RR (IGFBP7 antibody) at dilution of 1:10000 incubated at room temperature for 1.5 hours. This data was developed using the same antibody clone with 83292-5-PBS in a different storage buffer formulation.