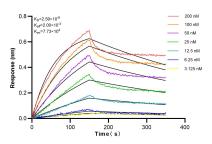

Biolayer interferometry (BLL) kinetic assays of 83292-5-RR against Human I GFBP7 were performed. The affinity constant is 25.9 nM.

Biolayer interferometry (BLL) kinetic assays of 83292-5-RR against Human IGFBP7 were performed. The affinity constant is 4.79 nM.