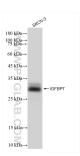

## **Selected Validation Data**

Various lysates were subjected to SDS PAGE followed by western blot with 83292-5-RR (IGFBP7 antibody) at dilution of 1:10000 incubated at room temperature for 1.5 hours. This data was developed using the same antibody clone with 83292-5-PBS in a different storage buffer formulation.