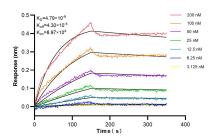

Biolayer interferometry (BLL) kinetic assays of 83292-5-RR against Human I GFBP7 were performed. The affinity constant is 25.9 nM.

Biolayer interferometry (BLL) kinetic assays of 83292-5-RR against Human IGFBP7 were performed. The affinity constant is 4.79 nM.