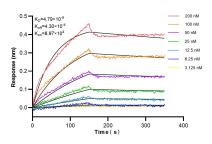

Biolayer interferometry (BLL) kinetic assays of 83292-5-RR against Human I GFBP7 were performed. The affinity constant is 4.79 nM.