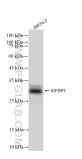

Calculated MW: 29 kDa Observed MW: 29-32 kDa

Full Name:

**Applications** 

Tested Applications: WB, ELISA

Species Specificity: human, mouse Positive Controls:

WB: mouse kidney tissue, SKOV-3 cells

## Selected Validation Data

Various lysates were subjected to SDS PAGE followed by western blot with 83292-5-RR (IGFBP7 antibody) at dilution of 1:10000 incubated at room temperature for 1.5 hours.

mouse kidney tissue were subjected to SDS PAGE followed by western blot with 83292-5-RR (IGFBP7 antibody) at dilution of 1:10000 incubated at room temperature for 1.5 hours.