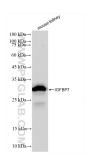

Calculated MW: 29 kDa Observed MW: 29-32 kDa

Full Name:

**Applications** 

Tested Applications: WB, ELISA

Species Specificity: human, mouse Positive Controls:

WB: mouse kidney tissue, SKOV-3 cells

## Selected Validation Data

Various lysates were subjected to SDS PAGE followed by western blot with 83292-5-RR (IGFBP7 antibody) at dilution of 1:10000 incubated at room temperature for 1.5 hours.

mouse kidney tissue were subjected to SDS PAGE followed by western blot with 83292-5-RR (IGFBP7 antibody) at dilution of 1:10000 incubated at room temperature for 1.5 hours.