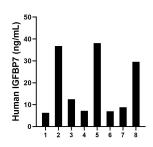

## **Selected Validation Data**

Urine of eight individual healthy human donors was measured. The human IGFBP7 concentration of detected samples was determined to be 18.3 ng/mL with a range of 6.3 - 38.1 ng/mL