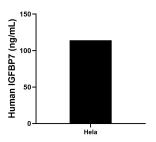

Hela were cultured in DMEM supplemented with 10% fetal bonive serum, 2.5 mM L-glutamine, 100 U/mL penicillin, and 100  $\mu$  g/mL streptomycin sulfate. An aliquot of the cell culture supernatants was removed, assayed for human IGFBP7, and measured 114.2 ng/mL