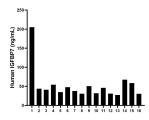

Serum of sixteen individual healthy human donors were measured. The human IGFBP7 concentration of detected samples was determined to be 52.3 ng/mL with a range of 27.4 - 205.1 ng/mL