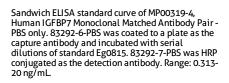

## IGFBP7 Recombinant antibody, PBS Only (Capture)

Catalog Number:83292-6-PBS

**Basic Information** 

Catalog Number:

GenBank Accession Number:

Purification Method:

83292-6-PBS

NM\_001553.2 GeneID (NCBI): Protein A purification