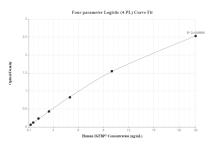

## Selected Validation Data

Sandwich ELISA standard curve of MP00319-4, Human IGFBP7 Monoclonal Matched Antibody Pair -PBS only. 83292-6-PBS was coated to a plate as the capture antibody and incubated with serial dilutions of standard Eg0815. 83292-7-PBS was HRP conjugated as the detection antibody. Range: 0.313-20 ng/mL