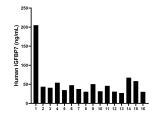

Serum of sixteen individual healthy human donors were measured. The human IGFBP7 concentration of detected samples was determined to be 52.3 ng/mL with a range of 27.4 - 205.1 ng/mL