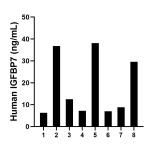

Urine of eight individual healthy human donors was measured. The human IGFBP7 concentration of detected samples was determined to be 18.3 ng/mL with a range of 6.3 - 38.1 ng/mL

Hela were cultured in DMEM supplemented with 10% fetal bonive serum, 2.5 mM L-glutamine, 100 U/mL penicillin, and 100  $\mu$  g/mL streptomycin sulfate. An aliquot of the cell culture supernatants was removed, assayed for human IGFBP7, and measured 114.2 ng/mL