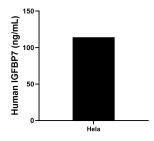

Urine of eight individual healthy human donors was measured. The human IGFBP7 concentration of detected samples was determined to be 18.3 ng/mL with a range of 6.3 - 38.1 ng/mL

Hela were cultured in DMEM supplemented with 10% fetal bonive serum, 2.5 mM L-glutamine, 100 U/mL penicillin, and 100  $\mu$  g/mL streptomycin sulfate. An aliquot of the cell culture supernatants was removed, assayed for human IGFBP7, and measured 114.2 ng/mL