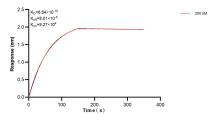

## Selected Validation Data

Biolayer interferometry (BLL) kinetic assay of 83309-2-PBS against Human BCDIN3D was performed. The affinity constant is 0.864 nM.

Cytometric bead array standard curve of MP00333-2, BCDIN3D Recombinant Matched Antibody Pair, PBS Only. Capture antibody: 83309-2-PBS. Detection antibody: 83309-4-PBS. Standard: Ag15613. Range: 0.313-40 ng/mL