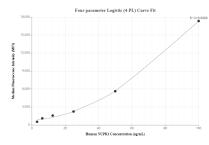

## Selected Validation Data

Cytometric bead array standard curve of MP00339-1, NUPR1 Recombinant Matched Antibody Pair, PBS Only. Capture antibody: 83315-1-PBS. Detection antibody: 83315-3-PBS. Standard: Ag7039. Range: 3.13-100 ng/mL