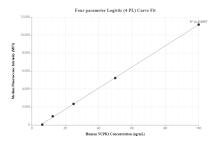

## Selected Validation Data

Cytometric bead array standard curve of MP00339-2, NUPR1 Recombinant Matched Antibody Pair, PBS Only. Capture antibody: 83315-2-PBS. Detection antibody: 83315-4-PBS. Standard: Ag7039. Range: 6.25-100 ng/mL