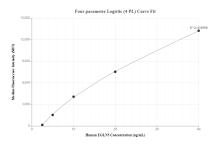

## Selected Validation Data

Cytometric bead array standard curve of MP00347-2, EGLN3 Recombinant Matched Antibody Pair, PBS Only. Capture antibody: 83321-2-PBS. Detection antibody: 83321-3-PBS. Standard: Ag27464. Range: 2.5-40 ng/mL