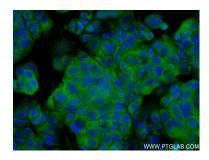

## Selected Validation Data

Immunofluorescent analysis of (4% PFA) fixed MCF-7 cells using NRG1, isoform SMDF antibody (83323-6-RR, Clone: 240184G2) at dilution of 1:100 and CoraLite®488-Conjugated AffiniPure Goat Anti-Mouse IgG(H+L) (5A00013-1). This data was developed using the same antibody clone with 83323-6-PBS in a different storage buffer formulation.