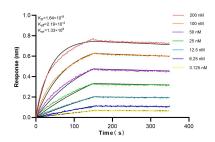

Biolayer interferometry (BLL) kinetic assays of 83323-6-RR against Human NRG1, isoform SMDF were performed. The affinity constant is 1.64 nM.