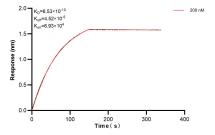

## Selected Validation Data

Cytometric bead array standard curve of MP00350-1, GANAB Recombinant Matched Antibody Pair, PBS Only. Capture antibody: 83324-1-PBS. Detection antibody: 83324-2-PBS. Standard: Ag30417. Range: 1.25-40 ng/mL Biolayer interferometry (BLL) kinetic assay of 83324-2-PBS against Human GANAB was performed. The affinity constant is 0.653 nM.