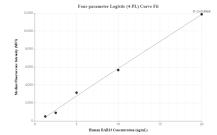

## Selected Validation Data

Cytometric bead array standard curve of MP00354-2, RAB13 Recombinant Matched Antibody Pair - PBS only. Capture antibody: 83336-1-PBS. Detection antibody: 83336-3-PBS. Standard: Ag34898. Range: 1.25-20 ng/mL