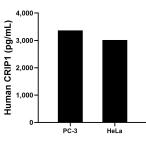

The mean CRIP1 concentration was determined to be 3,364.0 pg/mL in PC-3 cell extract based on a 3.0 mg/mL extract load and 3,015.0 pg/mL in HeLa cell extract based on a 3.0 mg/mL extract load.