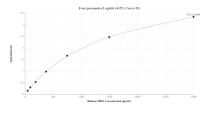

## Selected Validation Data

Sandwich ELISA standard curve of MP00382-3, Human CRIP1 Recombinant Matched Antibody Pair - PBS only. 83340-4-PBS was coated to a plate as the capture antibody and incubated with serial dilutions of standard Ag7588. 83340-3-PBS was HRP conjugated as the detection antibody. Range: 46.88-3000 pg/mL