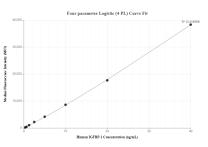

Cytometric bead array standard curve of MP00355-3, IGFBP-1 Recombinant Matched Antibody Pair, PBS Only. Capture antibody: 83347-2-PBS. Detection antibody: 83347-4-PBS. Standard: Eg0951. Range: 0.313-40 ng/mL