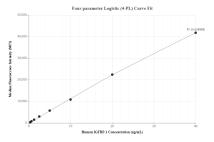

### Selected Validation Data

Cytometric bead array standard curve of MP00355-2, IGFBP-1 Recombinant Matched Antibody Pair, PBS Only. Capture antibody: 83347-2-PBS. Detection antibody: 83347-1-PBS. Standard: Eg0951. Range: 0.313-40 ng/mL