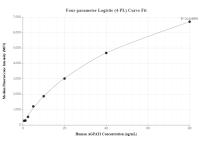

## Selected Validation Data

Cytometric bead array standard curve of MP00360-1, AGPAT2 Recombinant Matched Antibody Pair, PBS Only. Capture antibody: 83349-2-PBS. Detection antibody: 83349-4-PBS. Standard: Ag34761. Range: 0.625-80 ng/mL Cytometric bead array standard curve of MP00360-3, AGPAT2 Recombinant Matched Antibody Pair, PBS Only. Capture antibody: 83349-4-PBS. Detection antibody: 83349-1-PBS. Standard: Ag34761. Range: 0.625-80 ng/mL