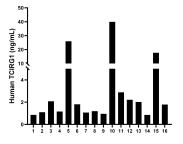

Serum of sixteen individual healthy human donors was measured. The human TCIRG1 concentration of detected samples was determined to be 6.50 ng/mL with a range of 0.86 - 39.96 ng/mL