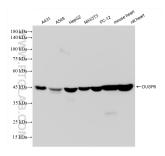

## Selected Validation Data

Various lysates were subjected to SDS PAGE followed by western blot with 83356-5-RR (DUSP6 antibody) at dilution of 1:10000 incubated at room temperature for 1.5 hours. This data was developed using the same antibody clone with 83356-5-PBS in a different storage buffer formulation.