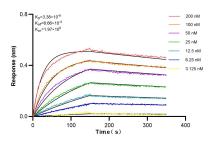

Biolayer interferometry (BLL) kinetic assays of 83356-5-RR against Human DUSP6 were performed. The affinity constant is 3.38 nM.