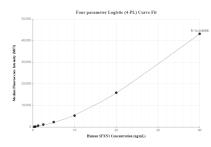

# Selected Validation Data

Cytometric bead array standard curve of MP00368-1, SFXN1 Recombinant Matched Antibody Pair, PBS Only. Capture antibody: 83359-2-PBS. Detection antibody: 83359-1-PBS. Standard: Ag2985. Range: 0.313-40ng/mL