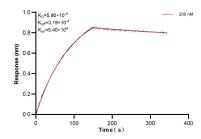

Biolayer interferometry (BLL) kinetic assay of 83362-4-PBS against Human NEDD9 was performed. The affinity constant is 5.90 nM.