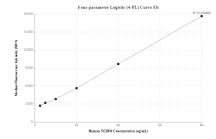

## Selected Validation Data

Cytometric bead array standard curve of MP00378-2, NEDD9 Recombinant Matched Antibody Pair, PBS Only. Capture antibody: 83362-2-PBS. Detection antibody: 83362-4-PBS. Standard: Ag34170. Range: 2.5-80 ng/mL