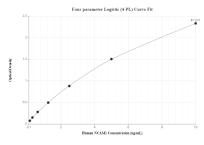

The NCAM1 concentration of Human cerebrospinal fluid (CSF) samples were determined to be 127.3  $\mbox{ng/mL}$ 

Serum of sixteen individual healthy human donors were measured. The NCAM1 concentration of detected samples was determined to be 1.2 ug/mL with a range of 0.7 - 1.9 ug/mL