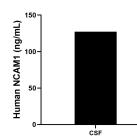

The NCAM1 concentration of Human cerebrospinal fluid (CSF) samples were determined to be 127.3  $\mbox{ng/mL}$ 

Serum of sixteen individual healthy human donors were measured. The NCAM1 concentration of detected samples was determined to be 1.2 ug/mL with a range of 0.7 - 1.9 ug/mL