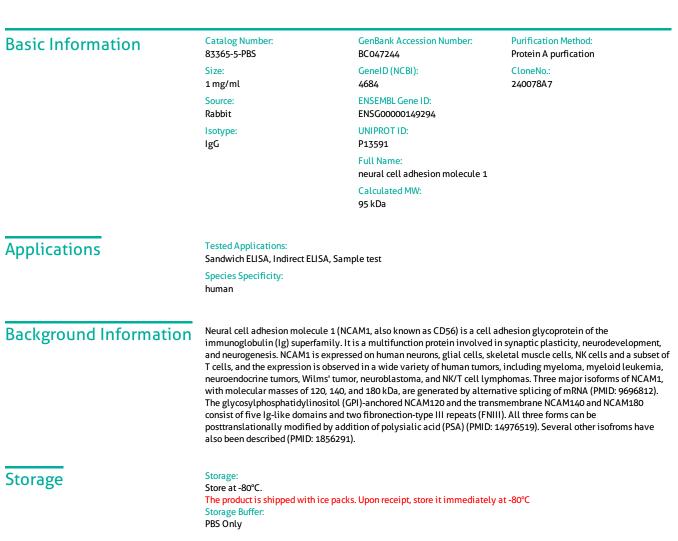

## Selected Validation Data

Sandwich ELISA standard curve of MP00393-4, Human NCAM1 Monoclonal Matched Antibody Pair - PBS only. 83365-5-PBS was coated to a plate as the capture antibody and incubated with serial dilutions of standard Eg31816. 83365-4-PBS was HRP conjugated as the detection antibody. Range: 0.156-10 ng/mL