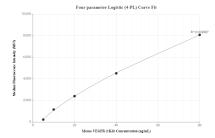

## Selected Validation Data

Cytometric bead array standard curve of MP00394-1, MOUSE VEGFR2/KDR Recombinant Matched Antibody Pair, PBS Only. Capture antibody: 83366-1-PBS. Detection antibody: 83366-3-PBS. Standard: Eg0703. Range: 0.625-80 ng/mL