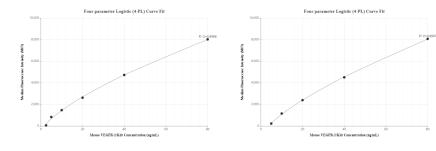

## Selected Validation Data

Cytometric bead array standard curve of MP00394-2, MOUSE VEGFR2/KDR Recombinant Matched Antibody Pair, PBS Only. Capture antibody: 83366-2-PBS. Detection antibody: 83366-3-PBS. Standard: Eg0703. Range: 2.5-80 ng/mL Cytometric bead array standard curve of MP00394-3, MOUSE VEGFR2/KDR Recombinant Matched Antibody Pair, PBS Only. Capture antibody: 83366-1-PBS. Detection antibody: 83366-2-PBS. Standard: Eg0703. Range: 5-80 ng/mL