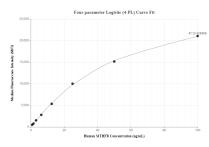

## Selected Validation Data

Cytometric bead array standard curve of MP00372-3, MTHFR Recombinant Matched Antibody Pair, PBS Only. Capture antibody: 83372-2-PBS. Detection antibody: 83372-1-PBS. Standard: Ag14970. Range: 0.78-100 ng/mL