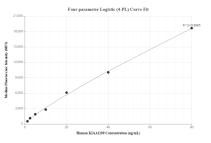

# Selected Validation Data

Cytometric bead array standard curve of MP00373-1, KIAA1199 Recombinant Matched Antibody Pair, PBS Only. Capture antibody: 83373-3-PBS. Detection antibody: 83373-1-PBS. Standard: Ag15527. Range: 0.625-80 ng/mL Cytometric bead array standard curve of MP00373-2, KIAA 1199 Recombinant Matched Antibody Pair, PBS Only. Capture antibody: 83373-1-PBS. Detection antibody: 83373-2-PBS. Standard: Ag15527. Range: 1.25-80 ng/mL