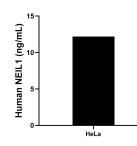

The mean NEIL1 concentration was determined to be 12.20 ng/mL in HeLa cell extract based on a 2.80 mg/mL extract load.

Cytometric bead array standard curve of MP00380-3, NEIL1 Recombinant Matched Antibody Pair, PBS Only. Capture antibody: 83376-6-PBS. Detection antibody: 83376-1-PBS. Standard: Ag2793. Range: 1.56-100 ng/mL