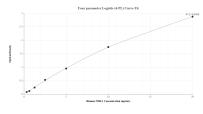

## Selected Validation Data

Sandwich ELISA standard curve of MP00380-3, Human NEIL1 Recombinant Matched Antibody Pair -PBS only. 83376-6-PBS was coated to a plate as the capture antibody and incubated with serial dilutions of standard Ag2793. 83376-1-PBS was HRP conjugated as the detection antibody. Range: 0.313-20 ng/mL