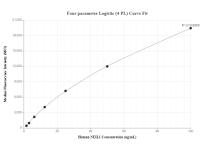

The mean NEIL1 concentration was determined to be 12.20 ng/mL in HeLa cell extract based on a 2.80 mg/mL extract load.

Cytometric bead array standard curve of MP00380-3, NEIL1 Recombinant Matched Antibody Pair, PBS Only. Capture antibody: 83376-6-PBS. Detection antibody: 83376-1-PBS. Standard: Ag2793. Range: 1.56-100 ng/mL