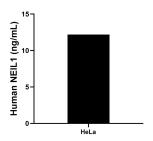

The mean NEIL1 concentration was determined to be 12.20 ng/mL in HeLa cell extract based on a 2.80 mg/mL extract load.

Cytometric bead array standard curve of MP00380-3, NEIL1 Recombinant Matched Antibody Pair, PBS Only. Capture antibody: 83376-6-PBS. Detection antibody: 83376-1-PBS. Standard: Ag2793. Range: 1.56-100 ng/mL