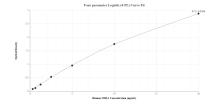

## **Selected Validation Data**

Sandwich ELISA standard curve of MP00380-3, Human NEIL1 Recombinant Matched Antibody Pair - PBS only. 83376-6-PBS was coated to a plate as the capture antibody and incubated with serial dilutions of standard Ag2793. 83376-1-PBS was HRP conjugated as the detection antibody. Range: 0.313-20 ng/mL

The mean NEIL1 concentration was determined to be 12.20 ng/mL in HeLa cell extract based on a 2.80 mg/mL extract load.

Cytometric bead array standard curve of MP00380-3, NEIL1 Recombinant Matched Antibody Pair, PBS Only. Capture antibody: 83376-6-PBS. Detection antibody: 83376-1-PBS. Standard: Ag2793. Range: 1.56-100 ng/mL