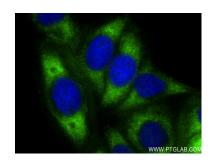

Immunofluorescent analysis of (-20°C Ethanol) fixed HepG2 cells using RPL29 antibody (83377-2-RR, Clone: 240062A3) at dilution of 1:400 and CoraLite® 488-Conjugated AffiniPure Goat Anti-Rabbit 1gG(H+L) (SA00013-2). This data was developed using the same antibody clone with 83377-2-PBS in a different storage buffer formulation.