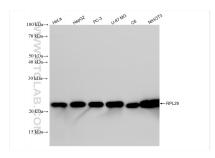

## **Selected Validation Data**

Various lysates were subjected to SDS PAGE followed by western blot with 83377-2-RR (RPL29 antibody) at dilution of 1:10000 incubated at room temperature for 1.5 hours. This data was developed using the same antibody clone with 83377-2-PBS in a different storage buffer formulation.