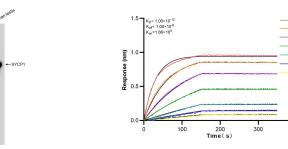

# Selected Validation Data

180 kDa→ 140 kDa→

100 kDa-

75 kDa-

60 kDa

human testis tissue were subjected to SDS PAGE followed by western blot with 83382-2-RR (SYCP1 antibody) at dilution of 1:2000 incubated at room temperature for 1.5 hours. Biolayer interferometry (BLl) kinetic assays of 83382-2-RR against Human SYCP1 were performed. The affinity constant is below 1 pM.

200 nM 100 nM 50 nM 25 nM 12.5 nM 6.25 nM 3.125 nM

400