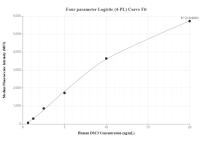

## Selected Validation Data

Cytometric bead array standard curve of MP00421-1, DSC3 Recombinant Matched Antibody Pair, PBS Only. Capture antibody: 83386-2-PBS. Detection antibody: 83386-4-PBS. Standard: Ag34648. Range: 0.312-40 ng/mL Cytometric bead array standard curve of MP00421-3, DSC3 Recombinant Matched Antibody Pair, PBS Only. Capture antibody: 83386-4-PBS. Detection antibody: 83386-3-PBS. Standard: Ag34648. Range: 0.625-20 ng/mL