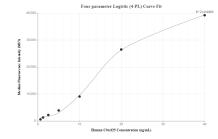

## **Selected Validation Data**

Cytometric bead array standard curve of MP00426-2, C9orf25 Recombinant Matched Antibody Pair, PBS Only. Capture antibody: 83387-2-PBS. Detection antibody: 83387-1-PBS. Standard: Ag23771. Range: 0.625-40 ng/mL