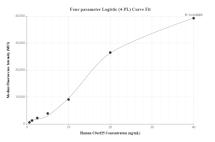

## Selected Validation Data

Cytometric bead array standard curve of MP00426-1, C9orf25 Recombinant Matched Antibody Pair, PBS Only. Capture antibody: 83387-1-PBS. Detection antibody: 83387-3-PBS. Standard: Ag23771. Range: 0.625-80 ng/mL. Cytometric bead array standard curve of MP00426-3, C9orf25 Recombinant Matched Antibody Pair, PBS Only. Capture antibody: 83387-2-PBS. Detection antibody: 83387-3-PBS. Standard: Ag23771. Range: 0.625-40 ng/mL