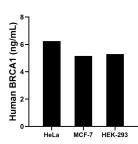

The mean BRCA1 concentration was determined to be 6.24 ng/mL in HeLa cell extract based on a 1.20 mg/mL extract load, 5.16 ng/mL in MCF-7 cell extract based on a 1.20 mg/mL extract load and 5.29 ng/mL in HEK-293 cell extract based on a 1.20 mg/mL extract load.