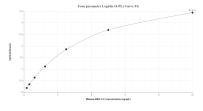

## Selected Validation Data

Sandwich ELISA standard curve of MP00425-2, Human BRCA1 Recombinant Matched Antibody Pair - PBS only. 83390-4-PBS was coated to a plate as the capture antibody and incubated with serial dilutions of standard Ag17946. 83390-2-PBS was HRP conjugated as the detection antibody. Range: 0.156-10 ng/mL