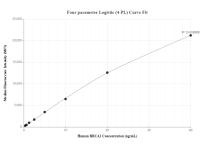

Cytometric bead array standard curve of MP00425-2, BRCA1 Recombinant Matched Antibody Pair, PBS Only. Capture antibody: 83390-4-PBS. Detection antibody: 83390-2-PBS. Standard: Ag17946. Range: 0.313-40 ng/mL