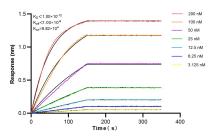

# Selected Validation Data

Various lysates were subjected to SDS PAGE followed by western blot with 83390-6-RR (BRCA1 antibody) at dilution of 1:10000 incubated at room temperature for 1.5 hours. This data was developed using the same antibody clone with 83390-6-PBS in a different storage buffer formulation. Biolayer interferometry (BLl) kinetic assays of 83390-6-RR against Human BRCA1 were performed. The affinity constant is below 1 pM.