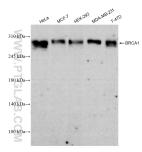

# Selected Validation Data

Various lysates were subjected to SDS PAGE followed by western blot with 83390-6-RR (BRCA1 antibody) at dilution of 1:10000 incubated at room temperature for 1.5 hours. This data was developed using the same antibody clone with 83390-6-PBS in a different storage buffer formulation. Biolayer interferometry (BLl) kinetic assays of 83390-6-RR against Human BRCA1 were performed. The affinity constant is below 1 pM.