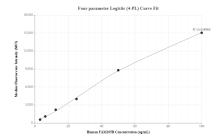

## Selected Validation Data

Cytometric bead array standard curve of MP00438-3, FAM105B Recombinant Matched Antibody Pair, PBS Only. Capture antibody: 83395-2-PBS. Detection antibody: 83395-1-PBS. Standard: Ag22302. Range: 3.13-100 ng/mL