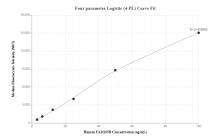

## **Selected Validation Data**

Cytometric bead array standard curve of MP00438-1, FAM105B Recombinant Matched Antibody Pair, PBS Only. Capture antibody: 83395-2-PBS. Detection antibody: 83395-3-PBS. Standard: Ag22302. Range: 3.13-100 ng/mL