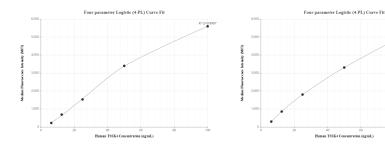

## Selected Validation Data

Cytometric bead array standard curve of MP00436-1, TSSK4 Recombinant Matched Antibody Pair, PBS Only. Capture antibody: 83401-3-PBS. Detection antibody: 83401-1-PBS. Standard: Ag16205. Range: 6.25-100 ng/mL Cytometric bead array standard curve of MP00436-2, TSSK4 Recombinant Matched Antibody Pair, PBS Only. Capture antibody: 83401-1-PBS. Detection antibody: 83401-4-PBS. Standard: Ag16205. Range: 6.25-100 ng/mL