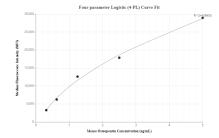

## Selected Validation Data

Cytometric bead array standard curve of MP00400-1, MOUSE Osteopontin Recombinant Matched Antibody Pair, PBS Only. Capture antibody: 83413-1-PBS. Detection antibody: 83413-3-PBS. Standard: Eg0317. Range: 0.313-5 ng/mL