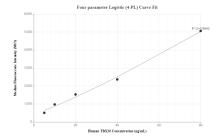

## Selected Validation Data

Cytometric bead array standard curve of MP00401-2, TBX20 Recombinant Matched Antibody Pair, PBS Only. Capture antibody: 83414-2-PBS. Detection antibody: 83414-4-PBS. Standard: Ag18501. Range: 5-80 ng/mL