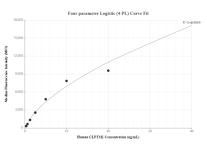

The mean CLPTM1 concentration was determined to be 8.96 ng/mL in A549 cell extract based on a 1.00 mg/mL extract load.

Cytometric bead array standard curve of MP00415-2, CLPTM1 Recombinant Matched Antibody Pair, PBS Only. Capture antibody: 83417-3-PBS. Detection antibody: 83417-1-PBS. Standard: Ag7538 Range: 0.313-40 ng/mL