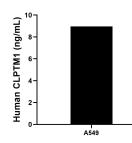

The mean CLPTM1 concentration was determined to be 8.96 ng/mL in A549 cell extract based on a 1.00 mg/mL extract load.

Cytometric bead array standard curve of MP00415-2, CLPTM1 Recombinant Matched Antibody Pair, PBS Only. Capture antibody: 83417-3-PBS. Detection antibody: 83417-1-PBS. Standard: Ag7538 Range: 0.313-40 ng/mL