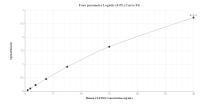

## Selected Validation Data

Sandwich ELISA standard curve of MP00415-3, Human CLPTM1 Recombinant Matched Antibody Pair - PBS only. 83417-4-PBS was coated to a plate as the capture antibody and incubated with serial dilutions of standard Ag7538. 83417-1-PBS was HRP conjugated as the detection antibody. Range: 0.469-30 ng/mL